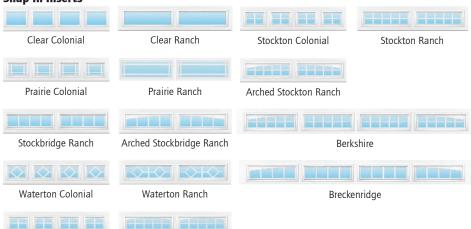

# **Window Options**

Raised Colonial

Brown

**Colors** 

**Standard Solid Colors** 

White

Almond

# **Glass Options**

Cascade Colonial