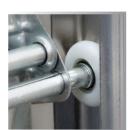

### Hardware

Track formed from strong galvanized steel, paired with durable, long-wearing nylon rollers ensures smooth, quiet operation.