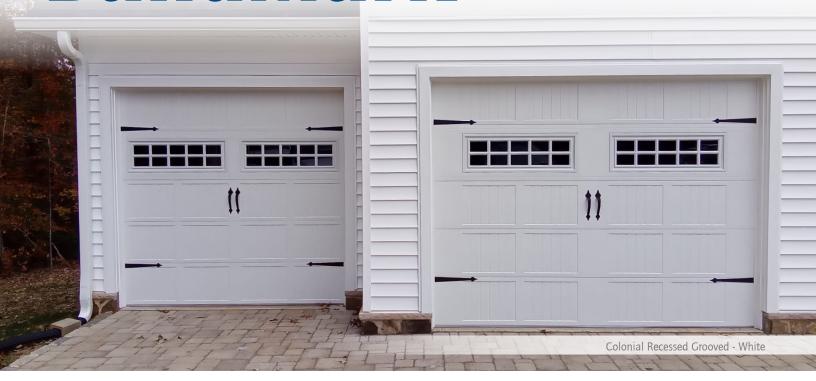

# **Timeless Styling at an Affordable Price**

Defined panel styling combines with an authentic woodgrain texture to give your garage door curb appeal with BuildMark garage doors. The clean lines of colonial or ranch panels add charm in an economically priced pan or insulated door. Or choose the recessed colonial grooved option for a more distinctive look.

# **Panel Options**

Door Heights: 6'6" through 10'0" Door Widths: 6' through 20'2" in 1" increments

Raised Ranch

Recessed Colonial Grooved