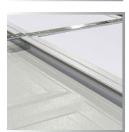

### **Section Joints**

Strong, roll-formed tongue-and-groove meeting rails seal out wind, rain, and snow, keeping your garage dry and secure.